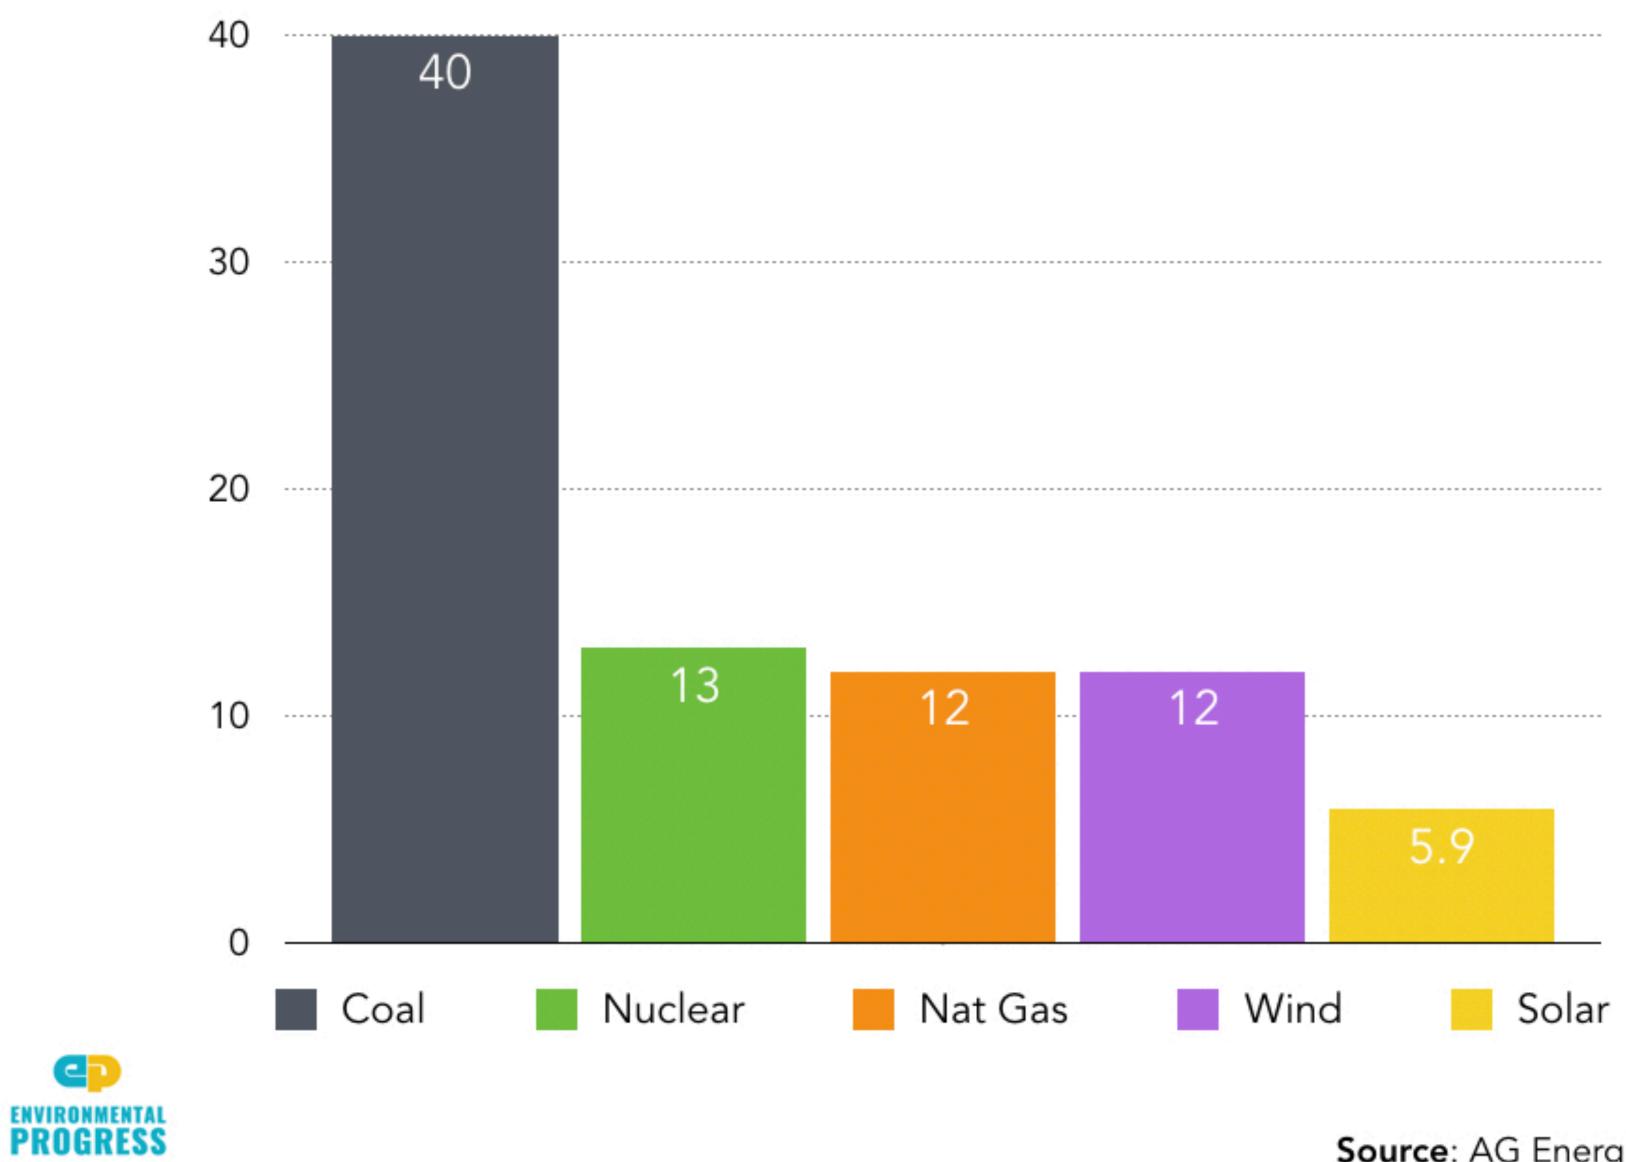

#### **Correlation between Low-Carbon Electricity Generation and Carbon Intensity of Energy** Nuclear Hydro

| 1 |  |
|---|--|