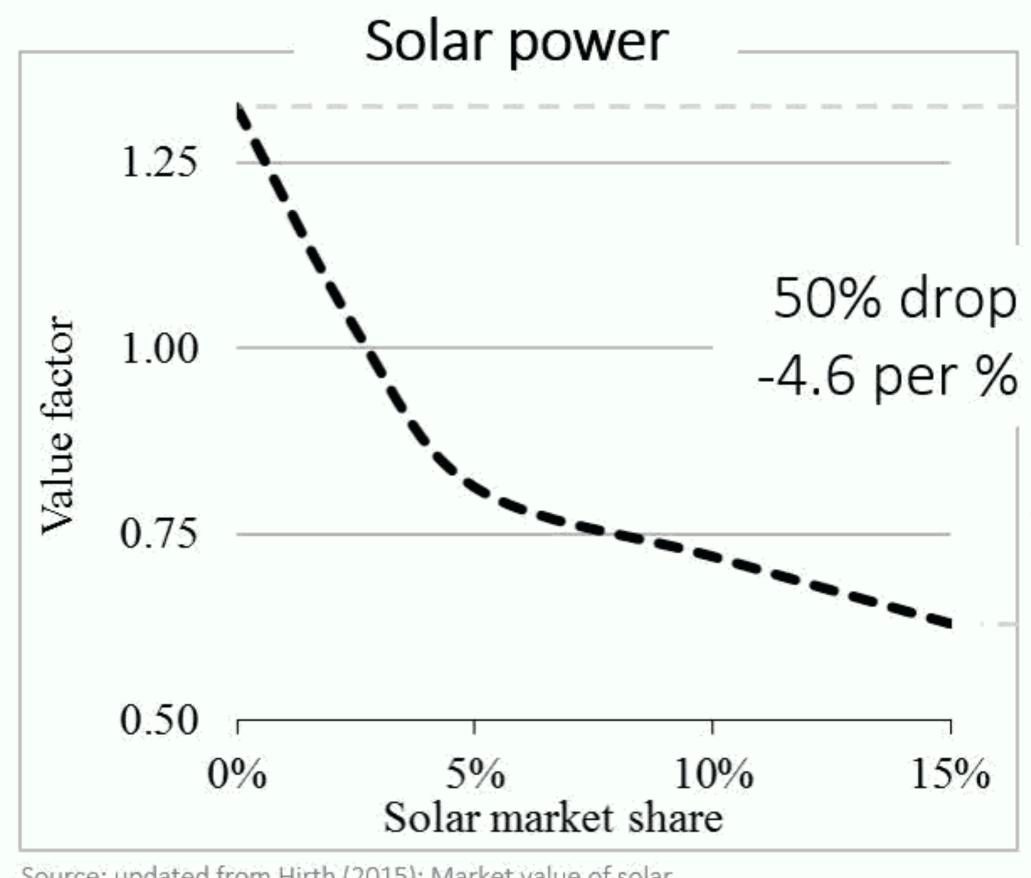

# Living in big city increases risk of death more than putting out Chernobyl fire

Megacity versus small town living Passive smoking Exposure of 250mSv (Chernobyl Liquidator) Exposure of 100mSv (Chernobyl Liquidator)