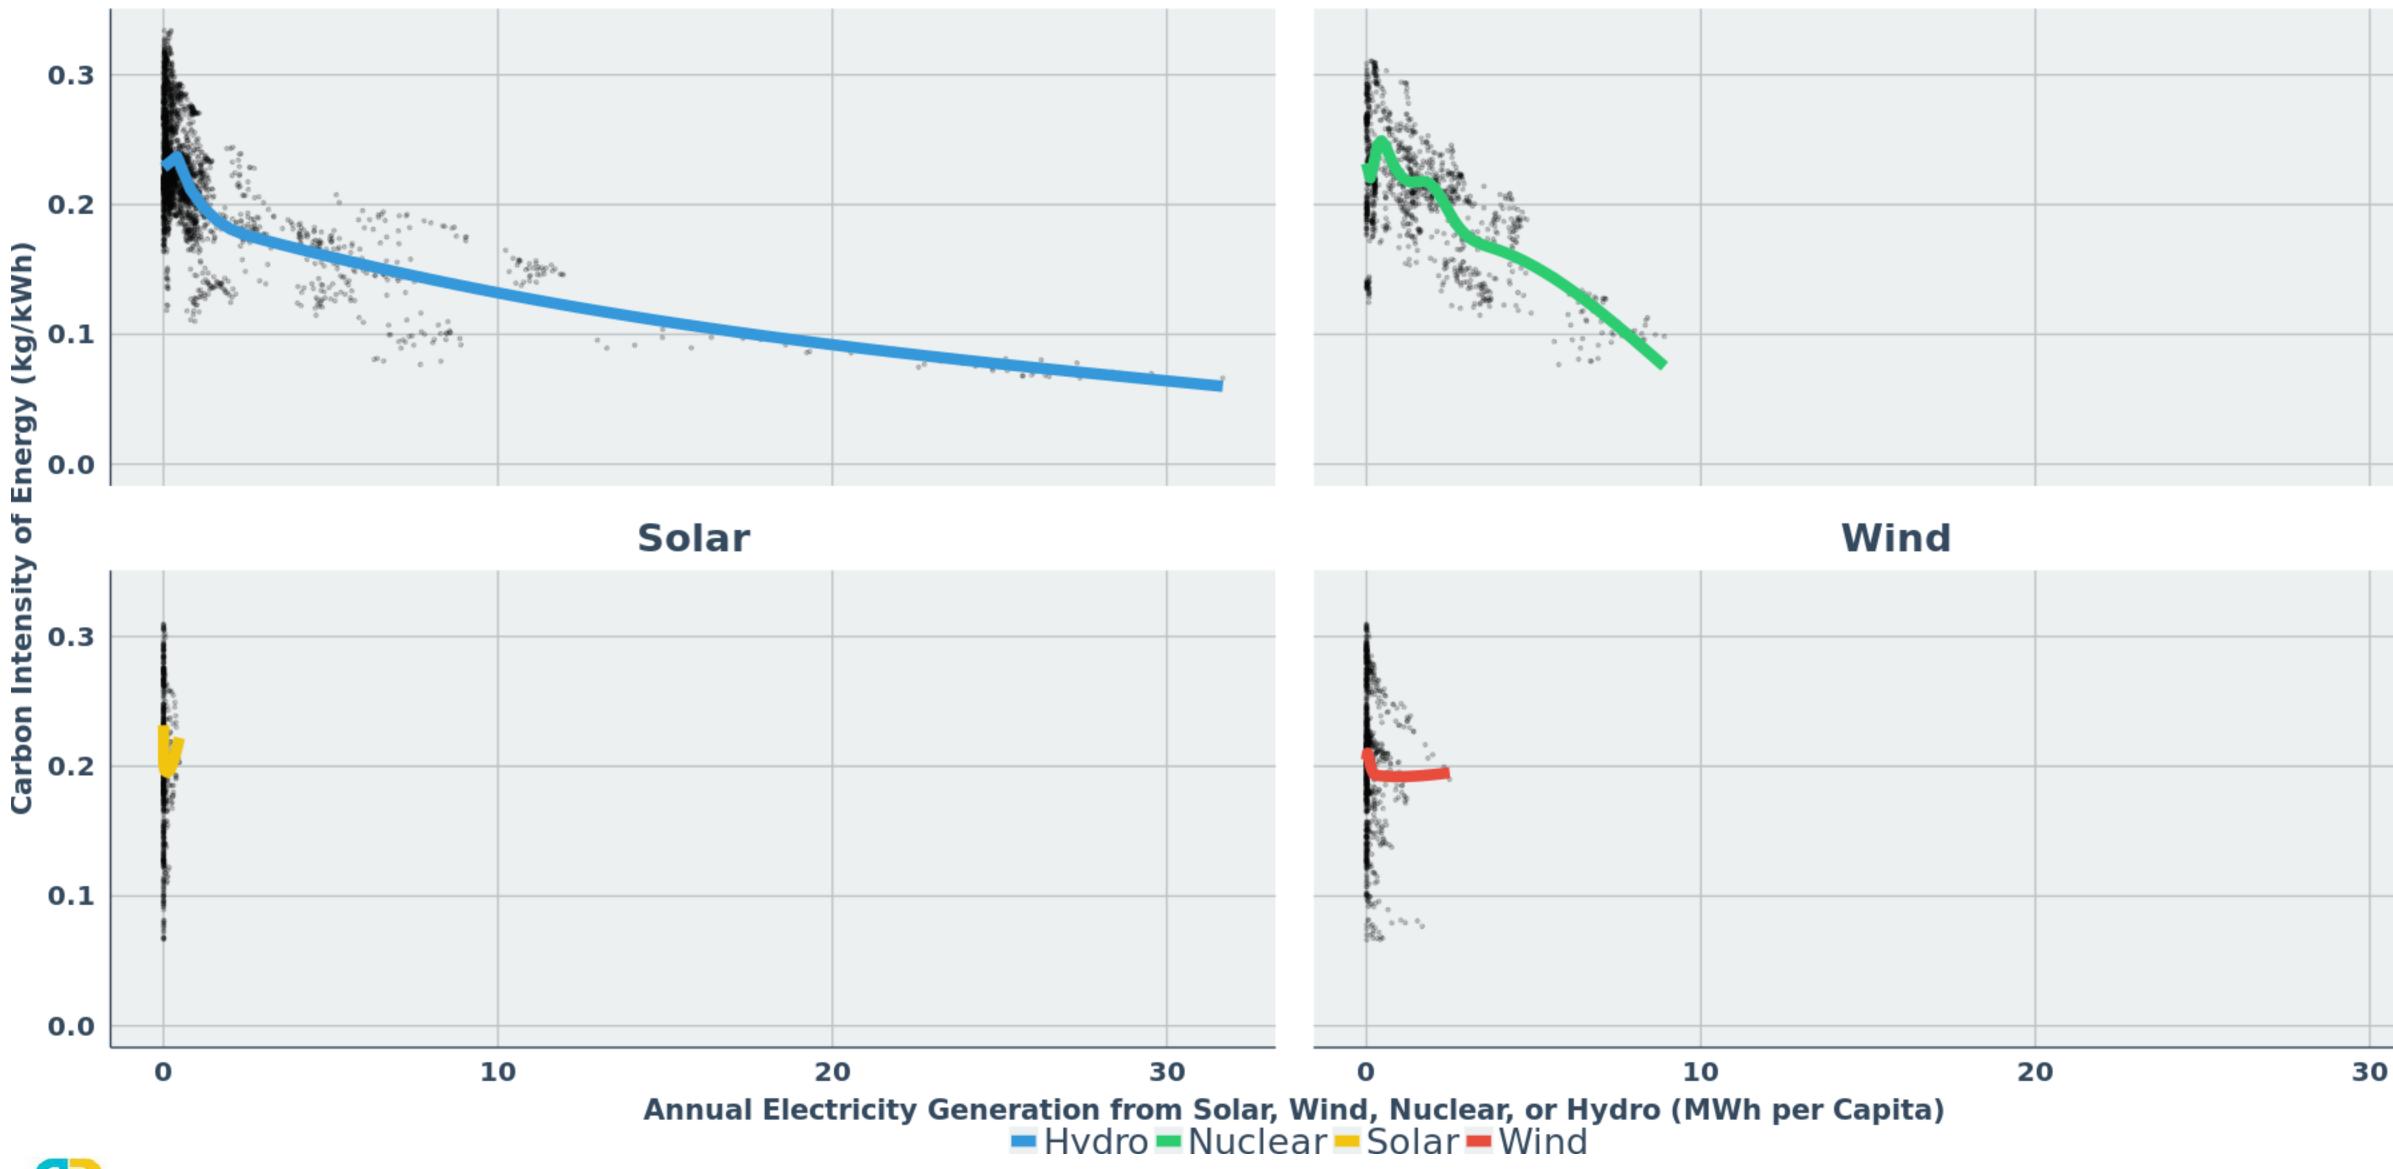

#### **Correlation between Low-Carbon Electricity Generation and Carbon Intensity of Energy** Nuclear Hydro

| 1 |  |
|---|--|