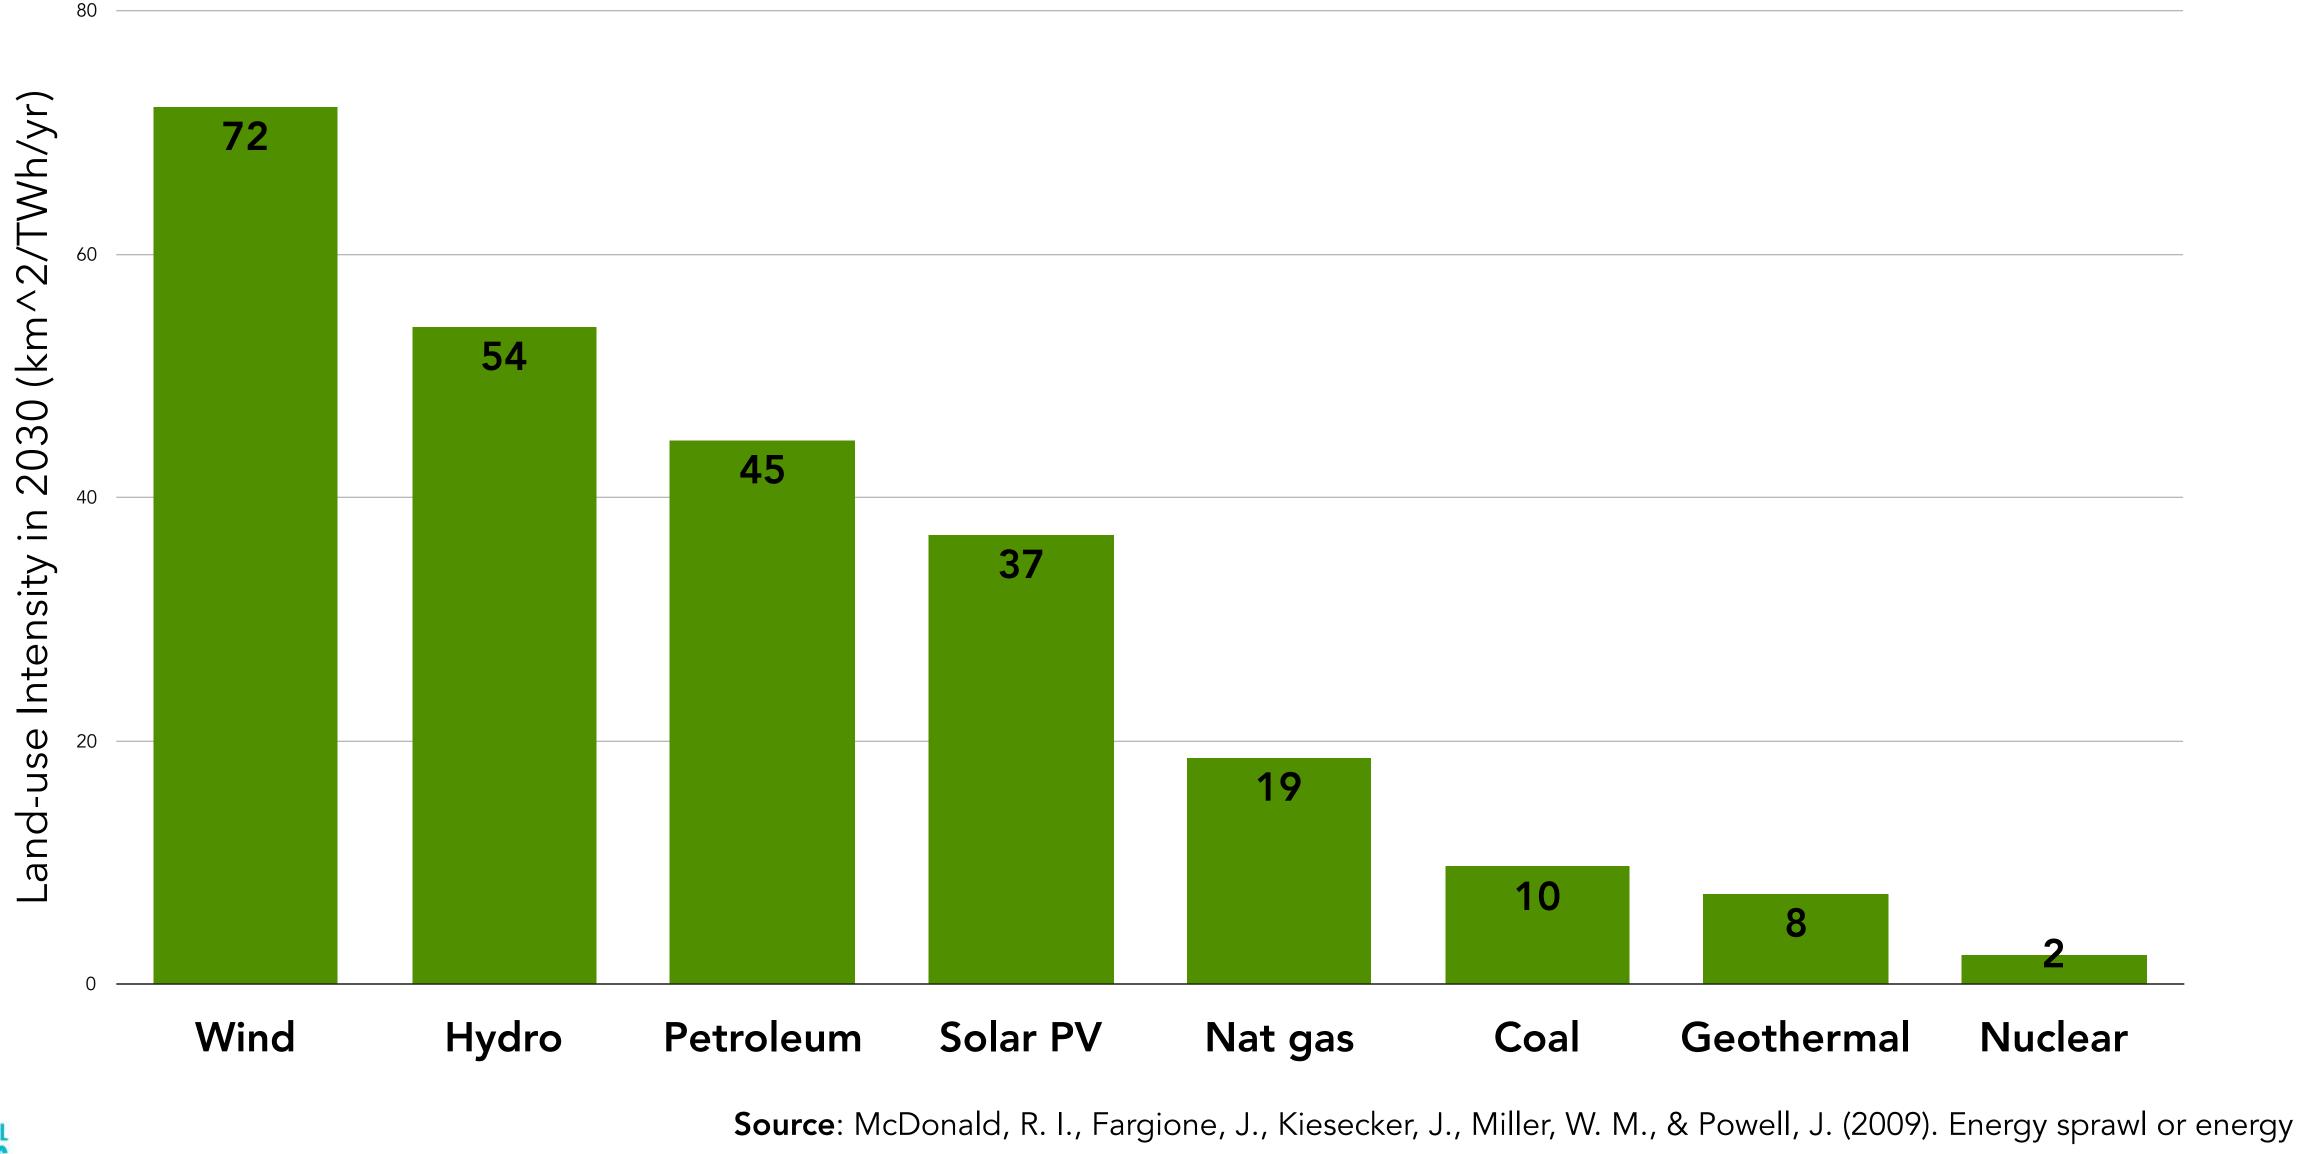

ng since 2009









#### 2016

**Source**: Agora Energiewende; Franhofer Institute; German Statistical Office Data



# Germany installed 4% *more* solar panels in 2016 – but generated 3% *less* electricity from solar.





# less electricity from wind.



Germany installed 11% more wind turbines in 2016 – but generated 2%





Source: updated from Hirth (2013): Market value



Source: Leon Hirth, "Market Value of Variable Renewables," EUI Working Paper, 2013, http://cadmus.eui.eu/bitstream/handle/1814/27135/RSCAS\_2013\_36.pdf?sequence



Source: updated from Hirth (2015): Market value of solar



California has 23 minutes of electricity storage — if you used every car and truck in the state along with existing storage.





### Renewables require 17 - 35 times more land than nuclear



ENVIRONMENTAL PROGRESS

**ed** 

efficiency: climate policy impacts on natural habitat for the United States of America. PLoS One, 4(8), e6802.29



## Materials throughput by type of energy source





Sources: DOE Quadrennial Technology Review, Table 10. Murray, R.L. and Holbert, K.E. 2015. Nuclear energy: an introduction to the concepts, systems, and applications of nuclear processes (7th ed.). Elsevier.

**Energy Source** 



## Materials throughput and EROEI by type of energy source





Sources: DOE Quadrennial Technology Review, Table 10. Murray, R.L. and Holbert, K.E. 2015. Nuclear energy: an introduction to the concepts, systems, and applications of nuclear processes (7th ed.). Elsevier.

Weißbacha, D., Ruprechta, G., Hukea, A., Czerskia, K., Gottlieba, S., & Husseina, A. Energy