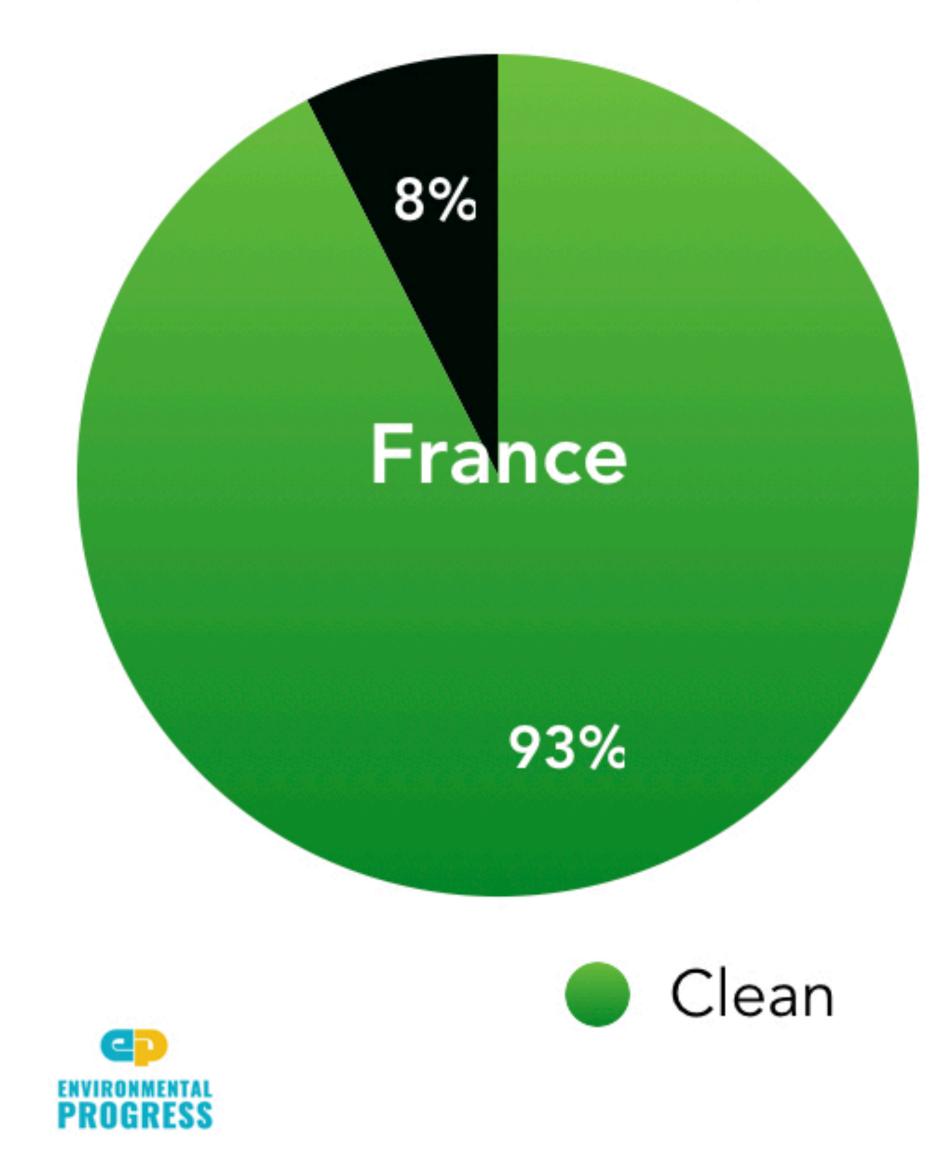

#### **Correlation between Low-Carbon Electricity Generation and Carbon Intensity of Energy** Nuclear Hydro

| 1 |  |
|---|--|