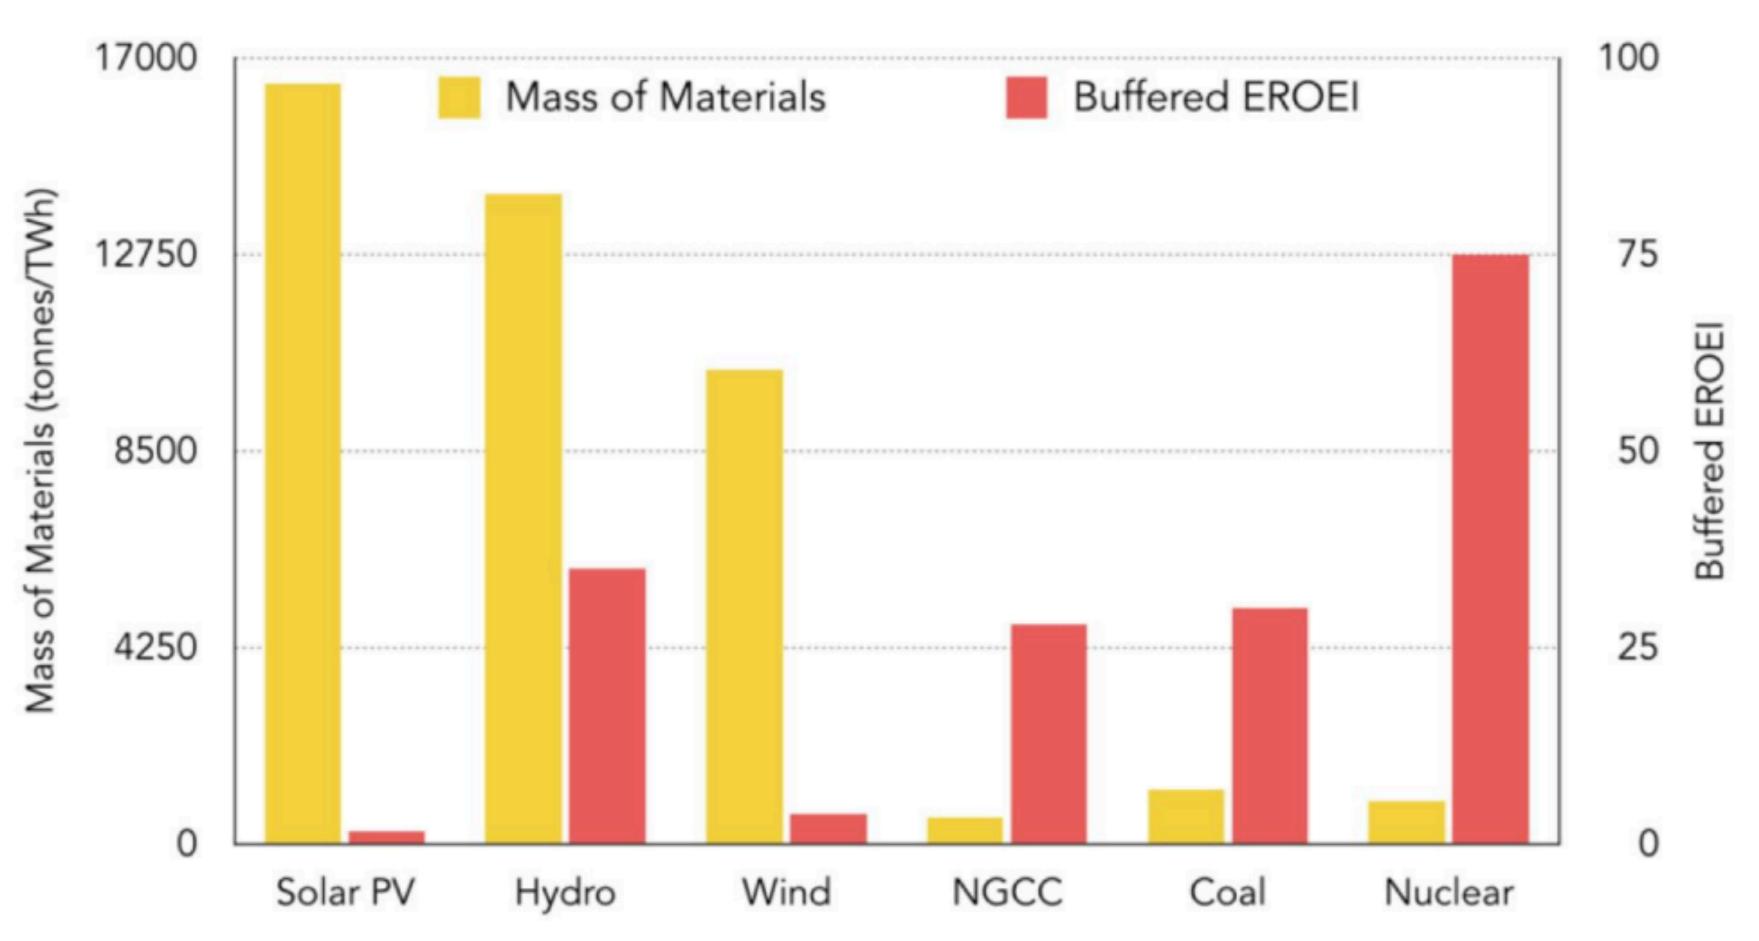

am/handle/1814/27135/RSCAS\_2013\_36.pdf?sequence



Source: updated from Hirth (2015): Market value of solar



California has 23 minutes of electricity storage — if you used every car and truck in the state along with existing storage.





### Renewables require 17 - 35 times more land than nuclear



ENVIRONMENTAL PROGRESS

**ed** 

efficiency: climate policy impacts on natural habitat for the United States of America. PLoS One, 4(8), e6802.29



## Materials throughput by type of energy source





Sources: DOE Quadrennial Technology Review, Table 10. Murray, R.L. and Holbert, K.E. 2015. Nuclear energy: an introduction to the concepts, systems, and applications of nuclear processes (7th ed.). Elsevier.

**Energy Source** 



## Materials throughput and EROEI by type of energy source





Sources: DOE Quadrennial Technology Review, Table 10. Murray, R.L. and Holbert, K.E. 2015. Nuclear energy: an introduction to the concepts, systems, and applications of nuclear processes (7th ed.). Elsevier.

Weißbacha, D., Ruprechta, G., Hukea, A., Czerskia, K., Gottlieba, S., & Husseina, A. Energy intensities, EROIs, and energy payback times of electricity generating power plants.



# Solar panels produce ~300x more waste than nuclear reactors when providing the same amount of energy.



#### Sources and Notes:

US GAO, http://www.gao.gov/key\_issues/disposal\_of\_highlevel\_nuclear\_waste/issue\_summary World Nuclear Association, http://www.world-nuclear.org/information-library/nuclear-fuel-cycle/nuclear-wastes/radioactive-waste-management.aspx http://www.world-nuclear.org/informat