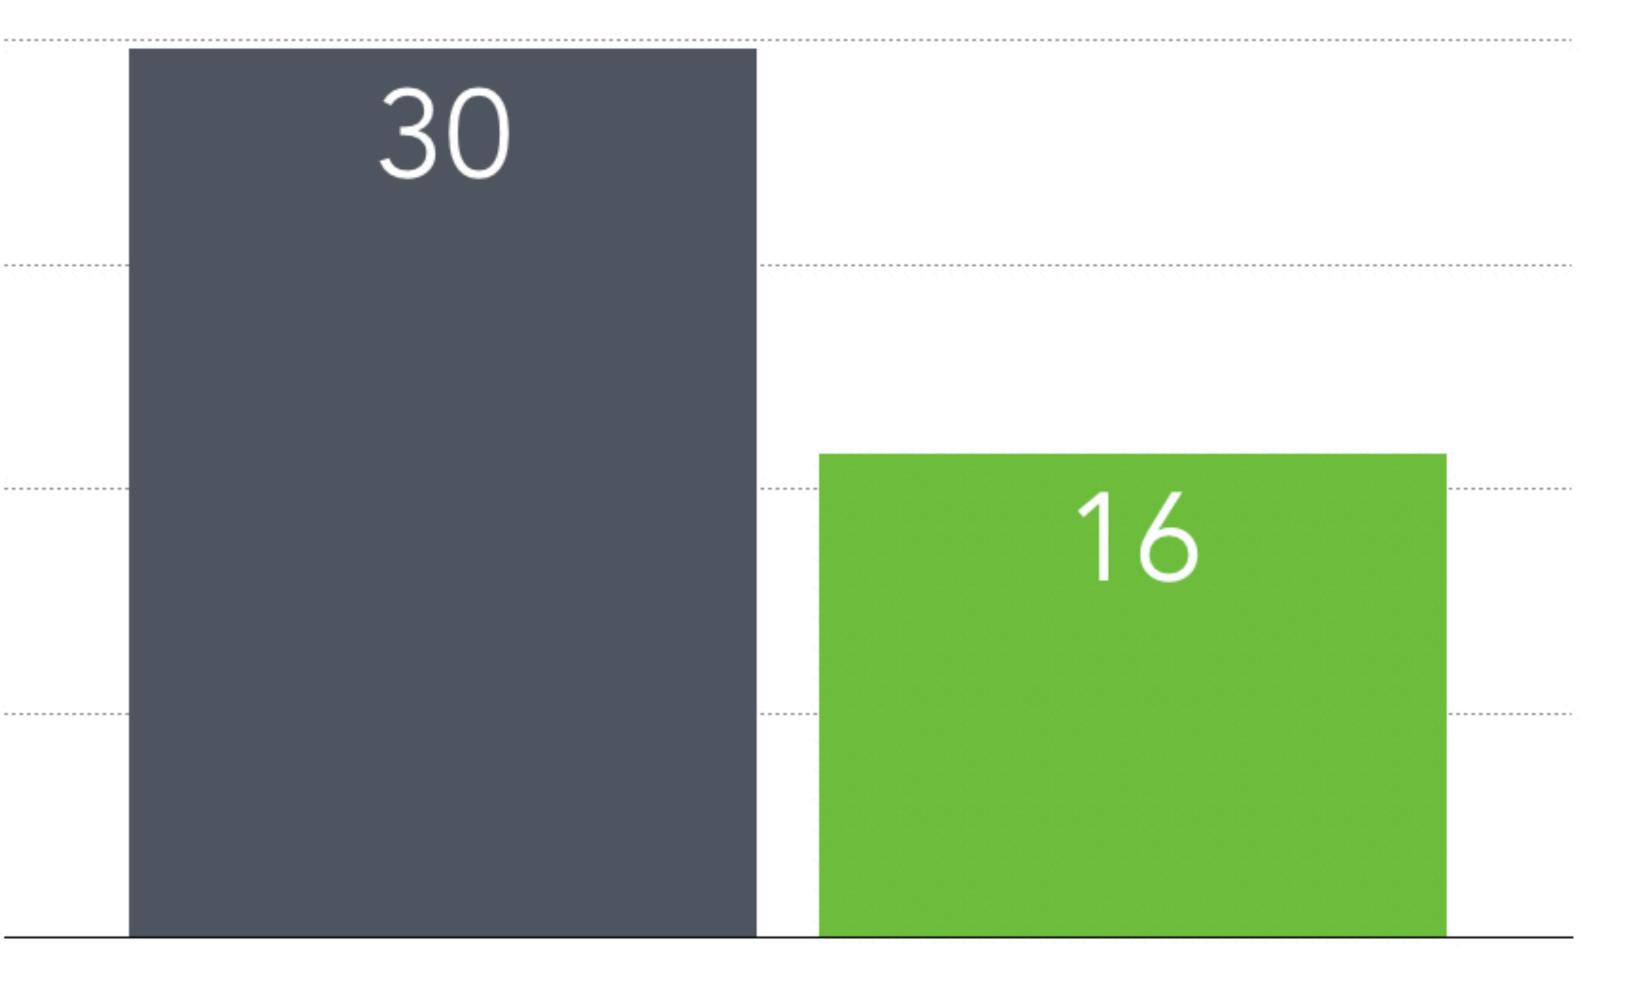

#### Largest 10-Year Deployments of Nuclear, Hydro, Wind and Solar Electricity

Germany Sola **Belgium Win** France Hydr China Hydr **Finland Win** United Kingdom Win United States Win Argentina Hydr Germany Win Portugal Hydr Slovakia Hydr Brazil Hydr Canada Win **Russian Federation Nuclea** United Kingdom Nuclea Spain Win Finland Hydr Portugal Win Ireland Win Spain Nuclea Denmark Win **United States Nuclea** Japan Nuclea **Ukraine Nuclea Hungary Nuclea Czech Republic Nuclea Bulgaria Nuclea Germany Nuclea** Sweden Win South Korea Nuclea Switzerland Hydr Canada Nuclea Sweden Hydr Slovakia Nuclea Switzerland Nuclea **Belgium Nuclea** Canada Hydr **Finland Nuclea** France Nuclea Sweden Nuclea Norway Hydr