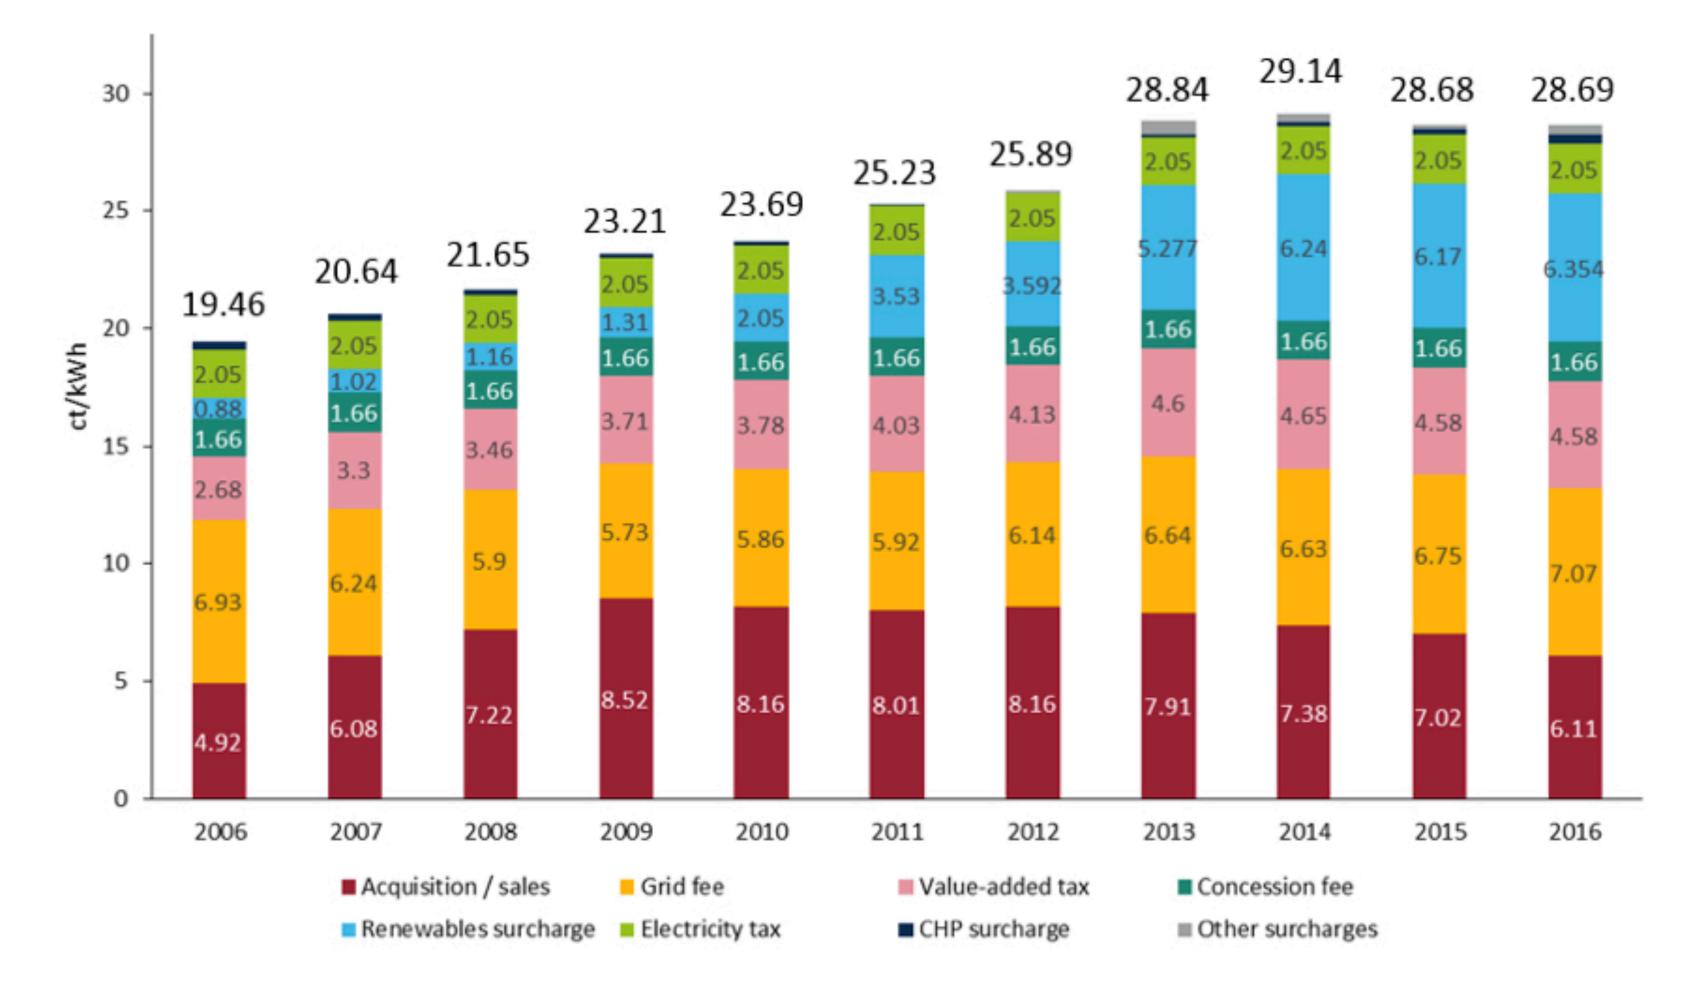

#### **Correlation between Low-Carbon Electricity Generation and Carbon Intensity of Energy** Nuclear Hydro

| 1 |  |
|---|--|