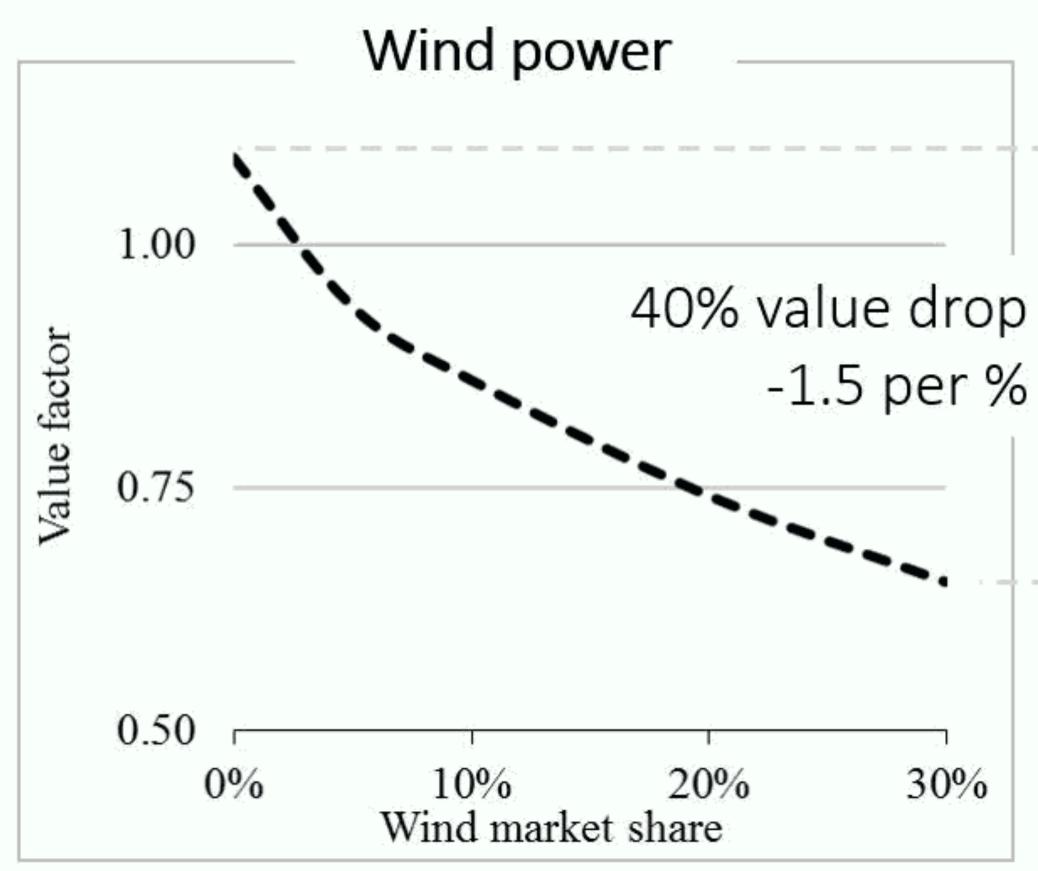

ct/kWh for an average household (3,500 kWh per year). Data source: BDEW, 2016.



# Percent of German electricity in 2016 from coal, nuclear, natural gas, wind and solar



Source: AG Energiebilanzen, 2017



## German electricity is 2x more expensive than French electricity.









Source: Eurostat, 2015



# France generates 2x more electricity from clean energy sources than Germany.







Source: BP Energy Outlook 2016



#### German emissions have been rising since 2009









#### 2016

**Source**: Agora Energiewende; Franhofer Institute; German Statistical Office Data



# Germany installed 4% *more* solar panels in 2016 – but generated 3% *less* electricity from solar.





# less electricity from wind.



Germany installed 11% more wind turbines in 2016 – but generated 2%





Source: updated from Hirth (2013): Market value



Source: Leon Hirth, "Market Value of Variable Renewables," EUI Working Paper, 2013, http://cadmus.eui.eu/bitstream/handle/1814/27135/RSCAS\_2013\_36.pdf?sequence



Source: updated from Hirth (2015): Market value of solar



California has 23 minutes of electricity storage — if you used every car and truck in the state along with existing storage.





### Renewables require 17 - 35 times more land than nuclear



ENVIRONMENTAL PROGRESS

**ed** 

efficiency: climate policy impacts on natural habitat for the United States of America. PLoS One, 4(8), e6802.29



## Materials throughput by type of energy source





Sources: DOE Quadrennial Technology Review, Table 10. Murray, R.L. and Holbert, K.E. 2015. Nuclear energy: an introduction to