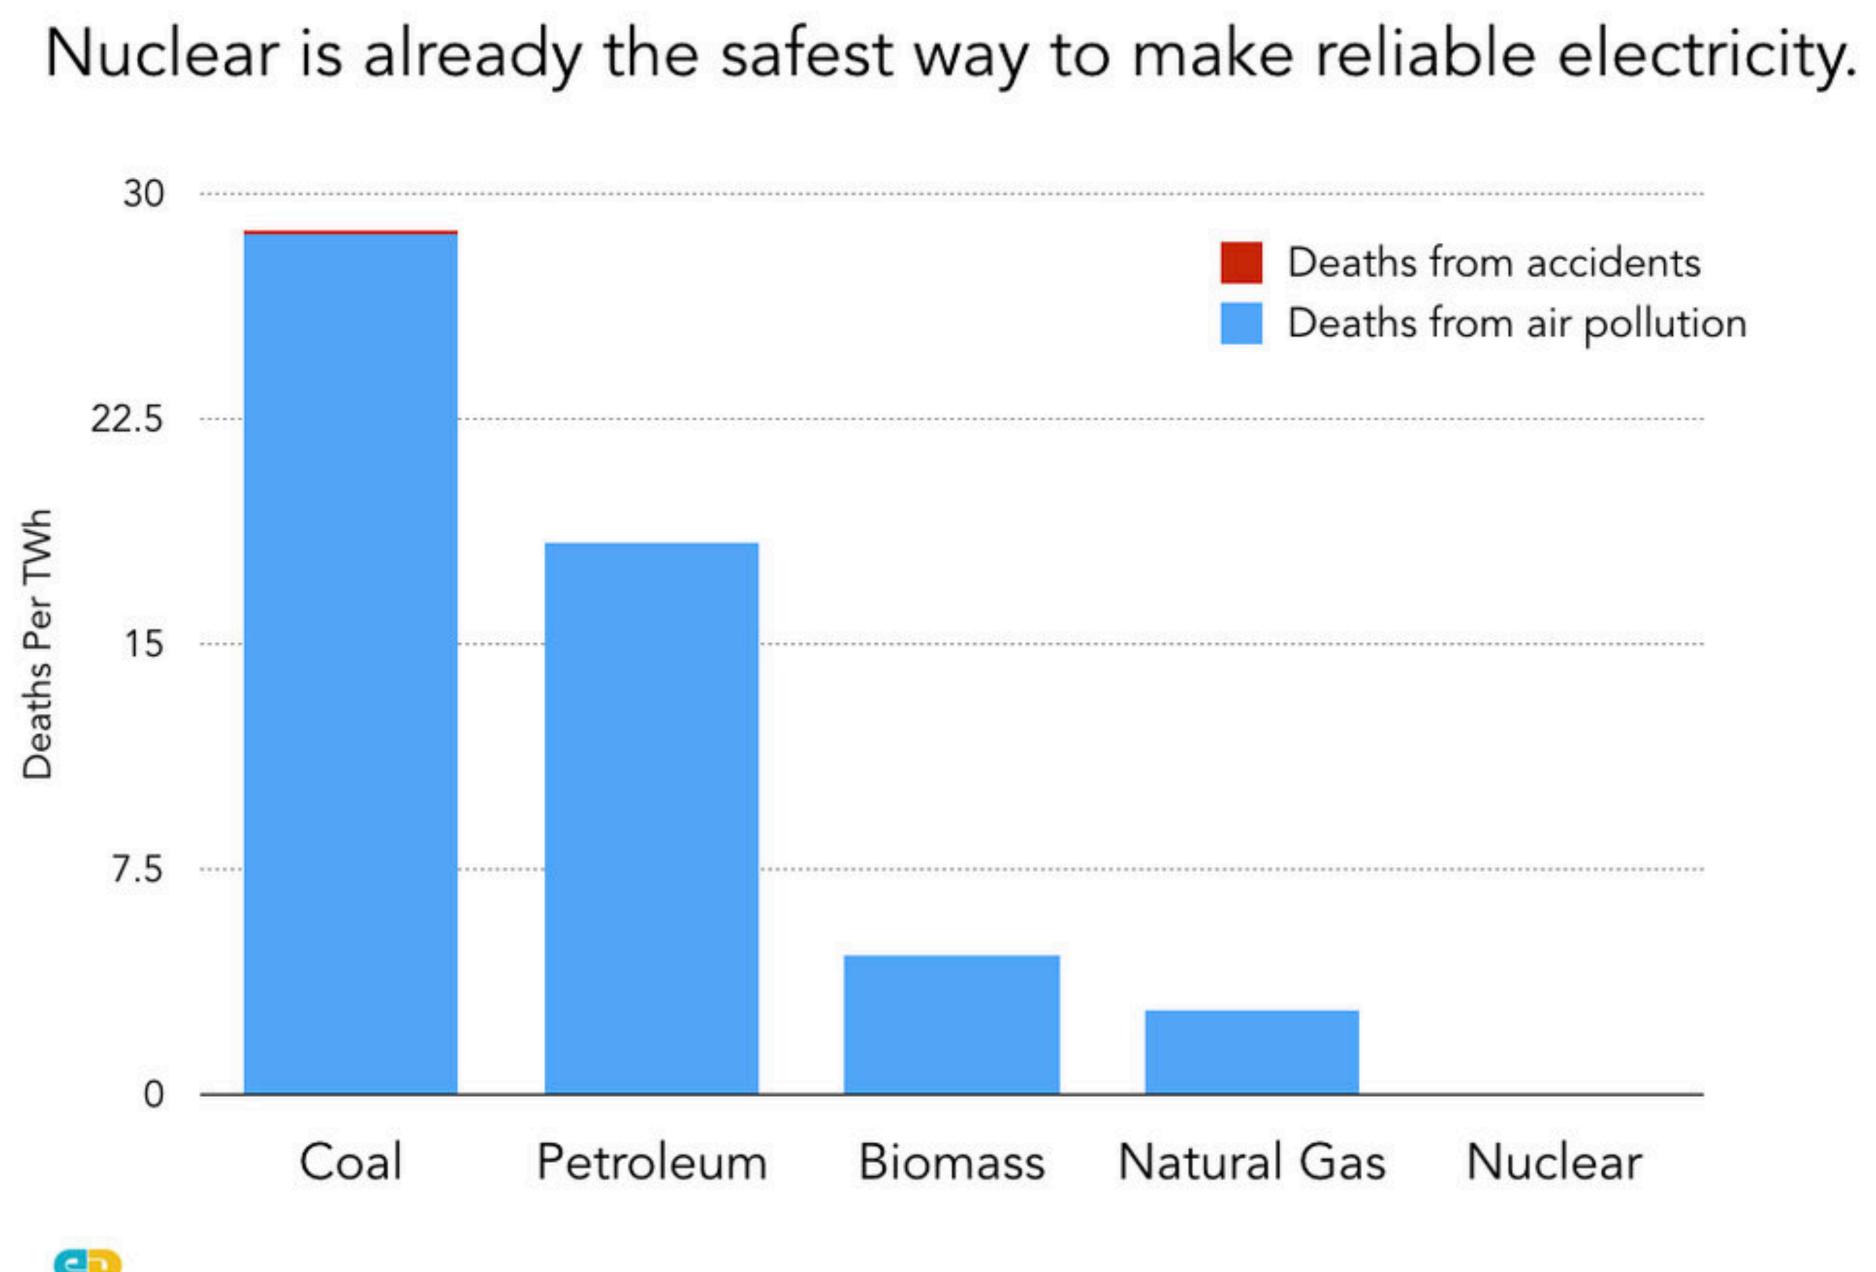

80076 Report 2008 Annex D.pdf



## Fukushima

- No radiation deaths
- Over 1,500 deaths from radiophonic panic, evacuation & stress
- Over 15,000 killed by in tsunami
- Unlikely to be any increase in thyroid cancer
- No impact on adverse pregnancy





Source: http://www-pub.iaea.org/MTCD/Publications/PDF/Pub1710-ReportByTheDG-Web.pdf



# Living in big city increases risk of death more than putting out Chernobyl fire

Megacity versus small town living Passive smoking Exposure of 250mSv (Chernobyl Liquidator) Exposure of 100mSv (Chernobyl Liquidator)

1.7% 1.0%

2.8%





Source: Smith J BMC Pubic Health 2007 7:49







# 7 million die annually from air pollution

Source: World Health Organization, 2016. http://www.who.int/ mediacentre/news/releases/2016/air-pollution-estimates/en/









Source: Markandya, A., & Wilkinson, P. 2007. Electricity generation and health. The Lancet, 370(9591), 979-990.